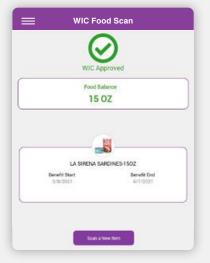

# **WIC Food Scan**

Scan the product barcode. You will see one of the screens below.

WIC approved foods in your family benefits.

Foods not approved by WIC.

| wic Foo           | od Scan                   |                                      |
|-------------------|---------------------------|--------------------------------------|
| WIC Ap            | proved                    |                                      |
| Food Ba           | innor :                   | - 2                                  |
| 0 0               | Z                         |                                      |
| BSTCH HM COL      | BY LHRN-160Z              |                                      |
| 5t Start<br>/2021 | Benefit End<br>4/7/2021   |                                      |
|                   |                           |                                      |
|                   | Food Ba<br>Food Ba<br>0 0 | VIC Approved<br>Food Balance<br>0 0Z |