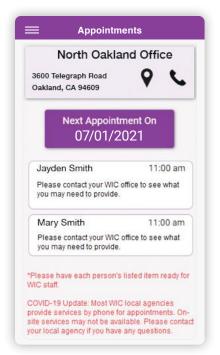

# Appointments

Tap on Appointments icon to see:

- WIC office name, phone number, and address.
- Date and time of appointment.
- List of what to bring.