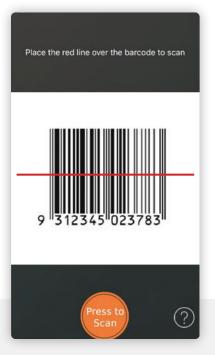

# **WIC Food Scan**

Scan the product barcode. You will see one of the screens below.

WIC approved foods in your family benefits.

Foods not approved by WIC.

| wic Foo           | od Scan                   |                                      |
|-------------------|---------------------------|--------------------------------------|
| WIC Ap            | proved                    |                                      |
| Food Ba           | innor :                   | - 2                                  |
| 0 0               | Z                         |                                      |
| BSTCH HM COL      | BY LHRN-160Z              |                                      |
| 5t Start<br>/2021 | Benefit End<br>4/7/2021   |                                      |
|                   |                           |                                      |
|                   | Food Ba<br>Food Ba<br>0 0 | VIC Approved<br>Food Balance<br>0 0Z |