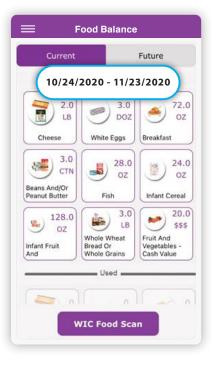

# **Food Balance**

Tap on Food Balance icon to see:

- Benefits start and end dates
- Used benefits
- Foods
- Future family benefits