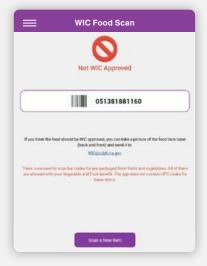

# **WIC Food Scan**

Scan the product barcode. You will see one of the screens below.

WIC approved foods in your family benefits.

Foods not approved by WIC.

| wic Foo           | od Scan                   |                                      |
|-------------------|---------------------------|--------------------------------------|
| WIC Ap            | proved                    |                                      |
| Food Ba           | innor :                   | - 2                                  |
| 0 0               | Z                         |                                      |
| BSTCH HM COL      | BY LHRN-160Z              |                                      |
| 5t Start<br>/2021 | Benefit End<br>4/7/2021   |                                      |
|                   |                           |                                      |
|                   | Food Ba<br>Food Ba<br>0 0 | VIC Approved<br>Food Balance<br>0 0Z |

WIC approved foods that are not part of your family benefits package.

California Department of Public Health, California WIC Program This institution is an equal opportunity provider. 1-800-852-5770 | MyFamily.WIC.ca.gov