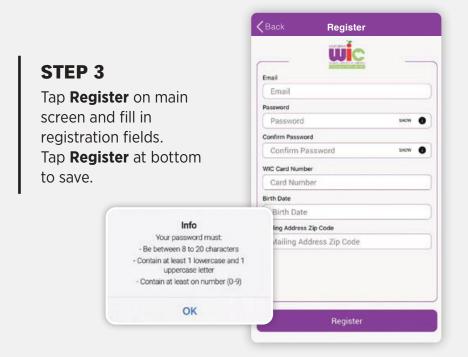

# California WIC App Set-up Guide

Download the **FREE California WIC App** at the App Store. You may need to sign in with your Apple ID.