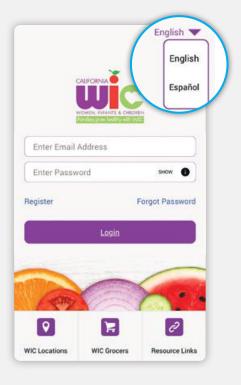

# California WIC App Set-up Guide

Download the **FREE California WIC App** at the App Store. You may need to sign in with your Apple ID.



# STEP 1

Tap top right corner to choose preferred language.



# STEP 2

Tap to select language.





#### WIC Resources Links

Click on the Resource Title to expand

#### Take Your Nutrition Education Class Online

Many WIC offices offer online classes. Click here to sign in and take your class

Shopping with Your WIC Card

Welcome to WIC

How Can I Get WIC?

Breastfeeding Support

More Information and Education for WIC Family

> WIC Card Oustomer Service Phone: 1-844-4MY-FAMILY or 1-844-469-3264 WIC@cdph.ca.gov

This institution is an equal opportunity provider



# **Resource Links**

Information about WIC such as:

- Shopping with Your WIC Card—tips on how to get the most out of your WIC benefits
- Take Your Nutrition Education Classes Online some WIC offices offer online classes, sign in on the App

#### **Tips For Using WIC Icons**



### **Home Screen**

- Menu in top left.
- A