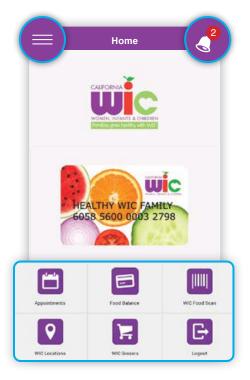

### **Home Screen**

- Menu in top left.
- A red circle appears above the bell when you have an appointment scheduled.
- 6 Menu Icons at bottom.

# Appointments

Tap on Appointments icon to see:

- WIC office name, phone number, and address.
- Date and time of appointment.
- List of what to bring.

# **Food Balance**

Tap on Food Balance icon to see:

- Benefits start and end dates
- Used benefits
- Foods
- Future family benefits