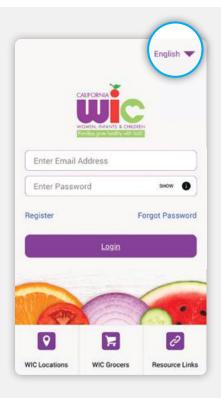

# California WIC App Set-up Guide

Download the **FREE California WIC App** at the App Store. You may need to sign in with your Apple ID.



# STEP 1

Tap top right corner to choose preferred language.



# STEP 2

Tap to select language.





#### WIC Resources Links

Click on the Resource Title to expand

#### Take Your Nutrition Education Class Online

Many WIC offices offer online classes. Click here to sign in and take your class

Shopping with Your WIC Card

Welcome to WIC

How Can I Get WIC?

Breastfeeding Support

More Information and Education for WIC Family

> WIC Card Oustomer Service Phone: 1-844-4MY-FAMILY or 1-844-469-3264 WIC@cdph.ca.gov

This institution is an equal opportunity provider



# **Resource Links**

Information about WIC such as:

- Shopping with Your WIC Card—tips on how to get the most out of your WIC benefits
- Take Your Nutrition Education Classes Online some WIC offices offer online classes, sign in on the App

#### **Tips For Using WIC Icons**



### **Ho