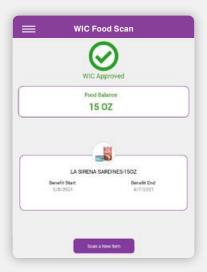

#### **WIC Food Scan Screens**

WIC approved foods in your family benefits.

Foods not approved by WIC.

WIC approved foods but no current benefits remaining for that food.

WIC approved foods that are not part of your family benefits package.