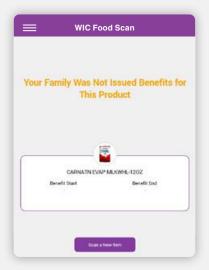

## **WIC Food Scan**

Scan the product barcode. You will see one of the screens below.

#### **WIC Food Scan Screens**

WIC approved foods in your family benefits.

Foods not approved by WIC.

WIC approved foods but no current benefits remaining for that food.

WIC approved foods that are not part of your family benefits package.