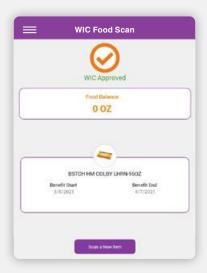

#### **WIC Food Scan Screens**

WIC approved foods in your family benefits.

Foods not approved by WIC.

WIC approved foods but no current benefits remaining for that food.

WIC approved foods that are not part of your family benefits package.