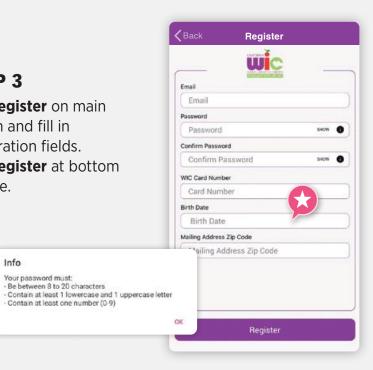

# STEP 3

Tap **Register** on main screen and fill in registration fields. Tap **Register** at bottom to save.

Your password must:

Info