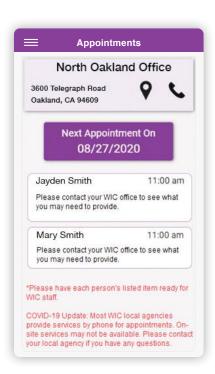

# **Appointments**

Tap on Appointments icon to see:

- WIC office name, phone number, and address.
- Date and time of appointment.
- · List of what to bring.