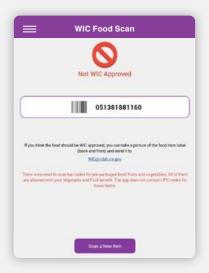

#### **WIC Food Scan Screens**

WIC approved foods in your family benefits.

Foods not approved by WIC.

WIC approved foods but no current benefits remaining for that food.

WIC approved foods that are not part of your family benefits package.