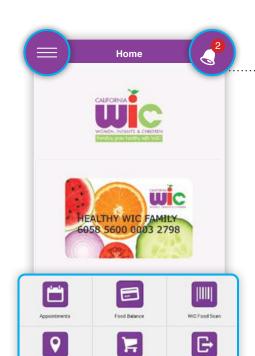

#### **Home Screen**

- · Menu in top left.
- A red circle appears above the bell when you have an appointment scheduled.
- 6 Menu Icons at bottom.