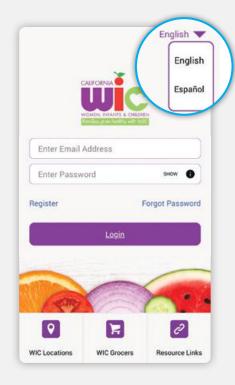

# California WIC App Set-up Guide

Download the **FREE California WIC App** at the Google Play Store. You may need to sign in with Google.





#### STEP 1

Tap on top right corner to choose preferred language.



#### STEP 2

Tap to select language.



# STEP 3

Tap **Register** on main screen and fill in registration fields. Tap **Register** at bottom to save.

Your password must:

Info





# **Birth date Helpful Hint!**

To easily input your birth date:

**First,** tap current year. From the drop-down, select your birth year.

**Second,** find your birth month and day.







#### **Resource Links**

Information about WIC such as:

- Shopping with Your
  WIC Card—tips on how to
  get the most out of your
  WIC benefits
- Take Your Nutrition
   Education Classes Online—
   some WIC offices offer
   online classes, sign in on
   the App



## **Tips For Using WIC Icons**

#### **Home Screen**

- · Menu in top left.
- A red circle appears above the bell when you have an appointment scheduled.
- 6 Menu Icons at bottom.





# **Appointm