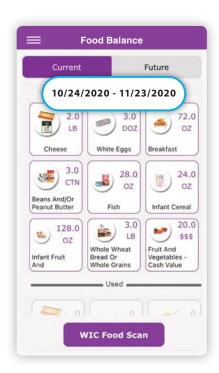

### **Food Balance**

Tap on Food Balance icon to see:

- Benefits start and end dates
- · Used benefits
- Foods
- · Future family benefits