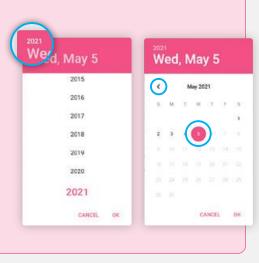

# **Birth date Helpful Hint!**

To easily input your birth date:

**First,** tap current year. From the drop-down, select your birth year.

**Second,** find your birth month and day.