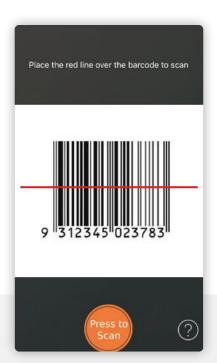

## **WIC Food Scan**

Scan the product barcode. You will see one of the screens below.