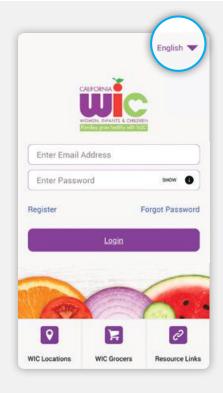

# California WIC App Set-up Guide

Download the **FREE California WIC App** at the Google Play Store. You may need to sign in with Google.





#### STEP 1

Tap on top right corner to choose preferred language.



#### STEP 2

Tap to select language.



# STEP 3

Tap **Register** on main screen and fill in registration fields. Tap **Register** at bottom to save.

Your password must:

Info





# **Birth date Helpful Hint!**

To easily input your birth date:

**First,** tap current year. From the drop-down, select your birth year.

**Second,** find your birth month and day.







#### **Resource Links**

Information about WIC such as:

- Shopping with Your
  WIC Card—tips on how to
  get the most out of your
  WIC benefits
- Take Your Nutrition
   Education Classes Online—
   some WIC offices offer
   online classes, sign in on
   the App



## **Tips For Using WIC Icons**

#### **Home Screen**

- · Menu in top left.
- A red circle appears above the bell when you have an appointment scheduled.
- 6